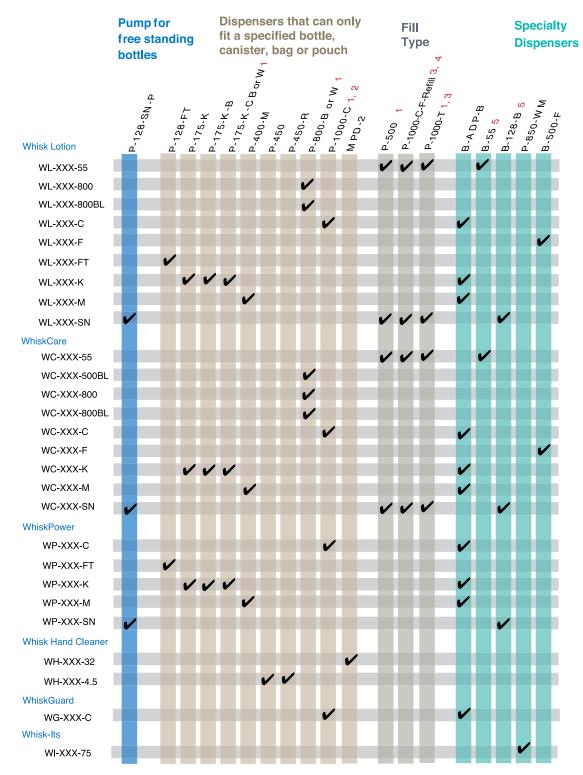

## **Dispenser Cross Reference Sheet**

Most Whisk products can be used with more than one type of dispenser. To eliminate duplication we have used XXX's to represent all handsoaps supplied in a particular classification. WL-XXX-FT, designates all Flat Top containers used in ALL of the WhiskLotion classification.

1. Designates dispensers available in black (-B) or white (-W).

- 2. Designates dispensers that are available for foam or liquids.
- 3. Designates dispenser for foam soap only.
- 4. P-1000-C-F-X dispenser is required for use.
- 5. Not shown. B-55 Barrel Pump, B-128-B Wire Basket.